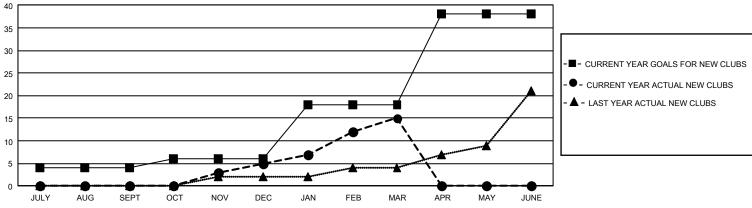

## GAT MONTHLY MEMBERSHIP PROGRESS REPORT

GMT Constitutional Area 4, Group H

REPORT DOES NOT INCLUDE CLUBS IN UNDISTRICTED AREAS.

| Clubs                 |               |           |               | Members               |                           |                         |                                                    |
|-----------------------|---------------|-----------|---------------|-----------------------|---------------------------|-------------------------|----------------------------------------------------|
| RESULTS FOR 2023-2024 |               |           |               | RESULTS FOR 2023-2024 |                           |                         |                                                    |
| QUARTER               | NEW CLUB GOAL | NEW CLUBS | DROPPED CLUBS | QUARTER               | IEMBER GROWTH NET<br>GOAL | MEMBER GROWTH<br>ACTUAL | DROPPED MEMBERS<br>ACTUAL (including<br>transfers) |
| JULY/AUG/SEPT         | 12            | 0         | 11            | JULY/AUG/SEP          | T 319                     | 476                     | 567                                                |
| OCT/NOV/DEC           | 6             | 5         | 7             | OCT/NOV/DEC           | 421                       | 684                     | 1,134                                              |
| JAN/FEB/MAR           | 36            | 10        | 6             | JAN/FEB/MAR           | 460                       | 1,022                   | 604                                                |
| APR/MAY/JUNE          | 60            | 0         | 0             | APR/MAY/JUNE          | 495                       | 0                       | 0                                                  |