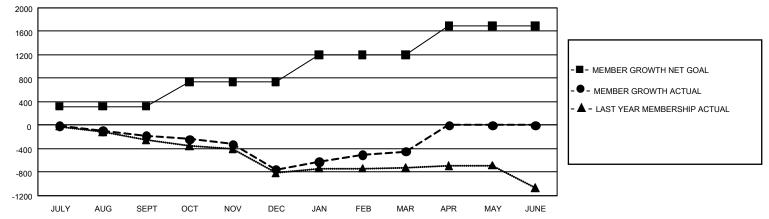

## GAT MONTHLY MEMBERSHIP PROGRESS REPORT

GMT Constitutional Area 4, Group H

REPORT DOES NOT INCLUDE CLUBS IN UNDISTRICTED AREAS.

| Clubs                 |               |           |               | Members               |                           |                         |                                                    |
|-----------------------|---------------|-----------|---------------|-----------------------|---------------------------|-------------------------|----------------------------------------------------|
| RESULTS FOR 2023-2024 |               |           |               | RESULTS FOR 2023-2024 |                           |                         |                                                    |
| QUARTER               | NEW CLUB GOAL | NEW CLUBS | DROPPED CLUBS | QUARTER               | IEMBER GROWTH NET<br>GOAL | MEMBER GROWTH<br>ACTUAL | DROPPED MEMBERS<br>ACTUAL (including<br>transfers) |
| JULY/AUG/SEPT         | 12            | 0         | 11            | JULY/AUG/SEP          | T 319                     | 476                     | 567                                                |
| OCT/NOV/DEC           | 6             | 5         | 7             | OCT/NOV/DEC           | 421                       | 684                     | 1,134                                              |
| JAN/FEB/MAR           | 36            | 10        | 6             | JAN/FEB/MAR           | 460                       | 1,022                   | 604                                                |
| APR/MAY/JUNE          | 60            | 0         | 0             | APR/MAY/JUNE          | 495                       | 0                       | 0                                                  |